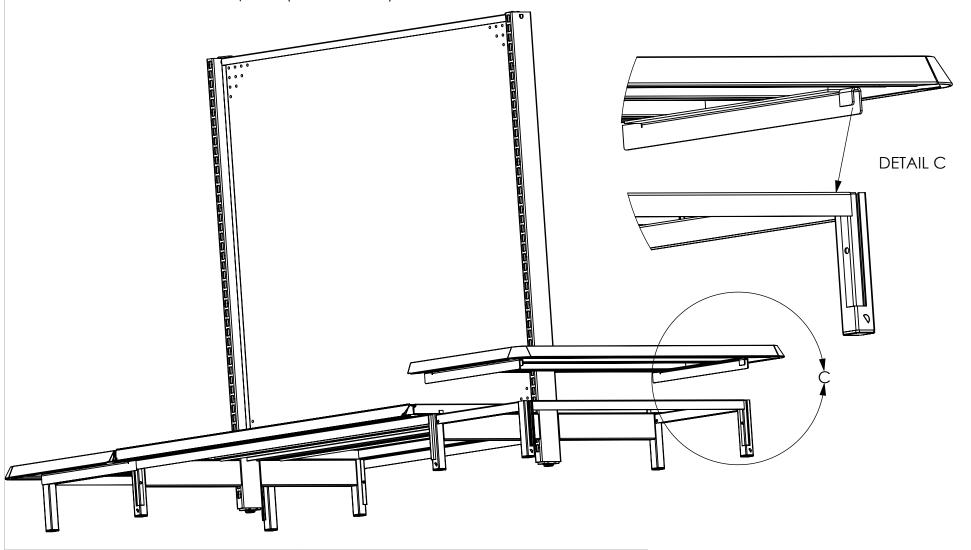

## **INSTALL END DECKS**

STEP 7: Rotate end base decks (these don't have hooks). Make sure deck fullY seats onto Side Kickplates (See Detail "C").

REDEFINE. RETHINK. RETAIL SOLUTIONS. 354484IS

LAD DESCRIPTION