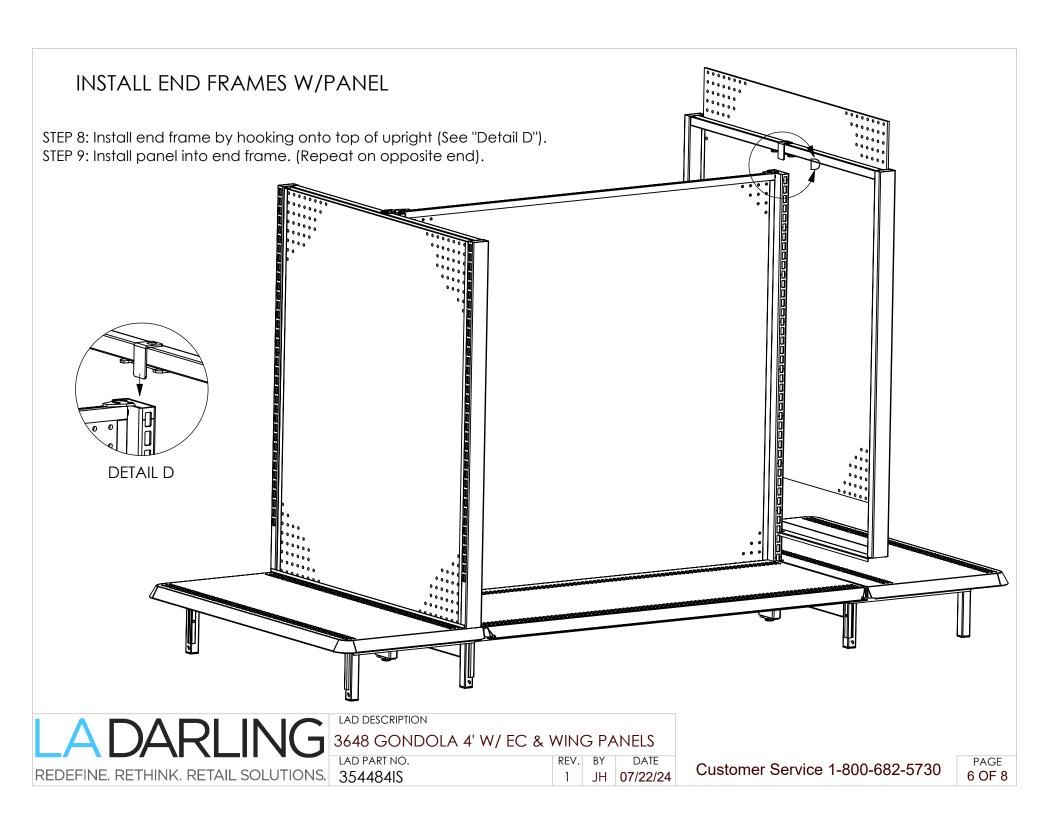

## INSTALL SHELVES AND WING PANELS

STEP 10: Install (10) slant nose 1648 shelves on uprights and (10) 1436 shelves on end frames.

STEP 11: Install wing panels (4) onto end uprights. Notice "Detail E" hooks into slots on uprights.