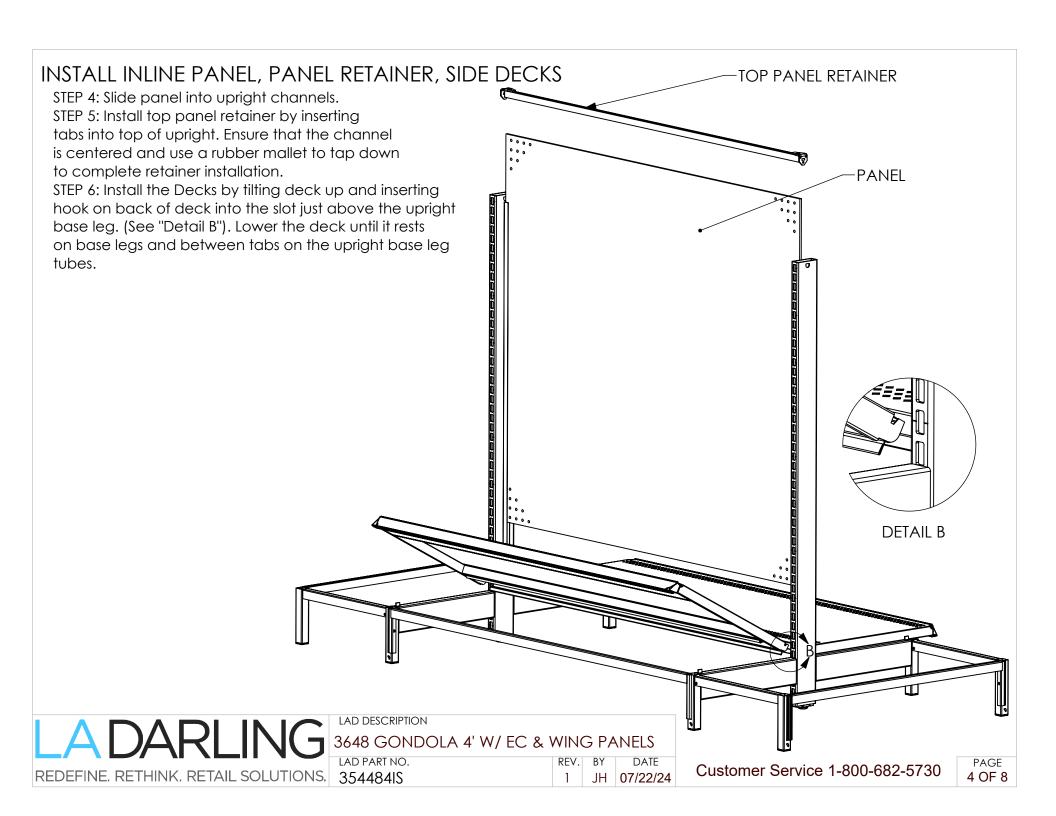

## **INSTALL END DECKS**

STEP 7: Rotate end base decks (these don't have hooks). Make sure deck fullY seats onto Side Kickplates (See Detail "C").



REDEFINE. RETHINK. RETAIL SOLUTIONS. 354484IS

LAD DESCRIPTION

3648 GONDOLA 4' W/ EC & WING PANELS

LAD PART NO.

DATE JH 07/22/24

Customer Service 1-800-682-5730

PAGE 5 OF 8



## INSTALL SHELVES AND WING PANELS

STEP 10: Install (10) slant nose 1648 shelves on uprights and (10) 1436 shelves on end frames.

STEP 11: Install wing panels (4) onto end uprights. Notice "Detail E" hooks into slots on uprights.

STEP 12: Secure wing panels with Perf Shelf Fastener (Detail "F"), attaching panels to base deck using diamond holes.



|          |      | 1           |               |                                      | 1      |
|----------|--