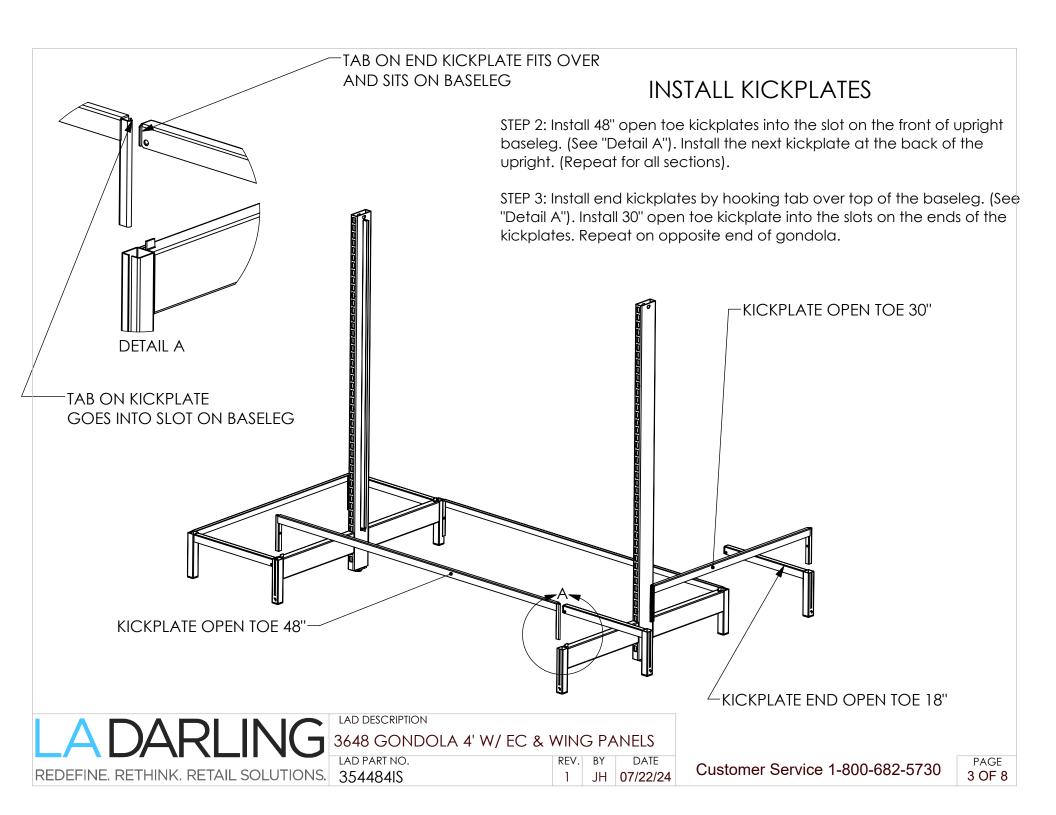

## **INSTALL END DECKS**

STEP 7: Rotate end base decks (these don't have hooks). Make sure deck fullY seats onto Side Kickplates (See Detail "C").



REDEFINE. RETHINK. RETAIL SOLUTIONS. 354484IS

LAD DESCRIPTION

3648 GONDOLA 4' W/ EC & WING PANELS

LAD PART NO.

DATE JH 07/22/24

Customer Service 1-800-682-5730

PAGE 5 OF 8



## INSTALL SHELVES AND WING PANELS

STEP 10: Install (10) slant nose 1648 shelves on uprights and (10) 1436 shelves on end frames.

STEP 11: Install wing panels (4) onto end uprights. Notice "Detail E" hooks into slots on uprights.

STEP 12: Secure wing panels with Perf Shelf Fastener (Detail "F"), attaching panels to base deck using diamond holes.



|          |      | 1           |               |                                      | 1      |
|----------|