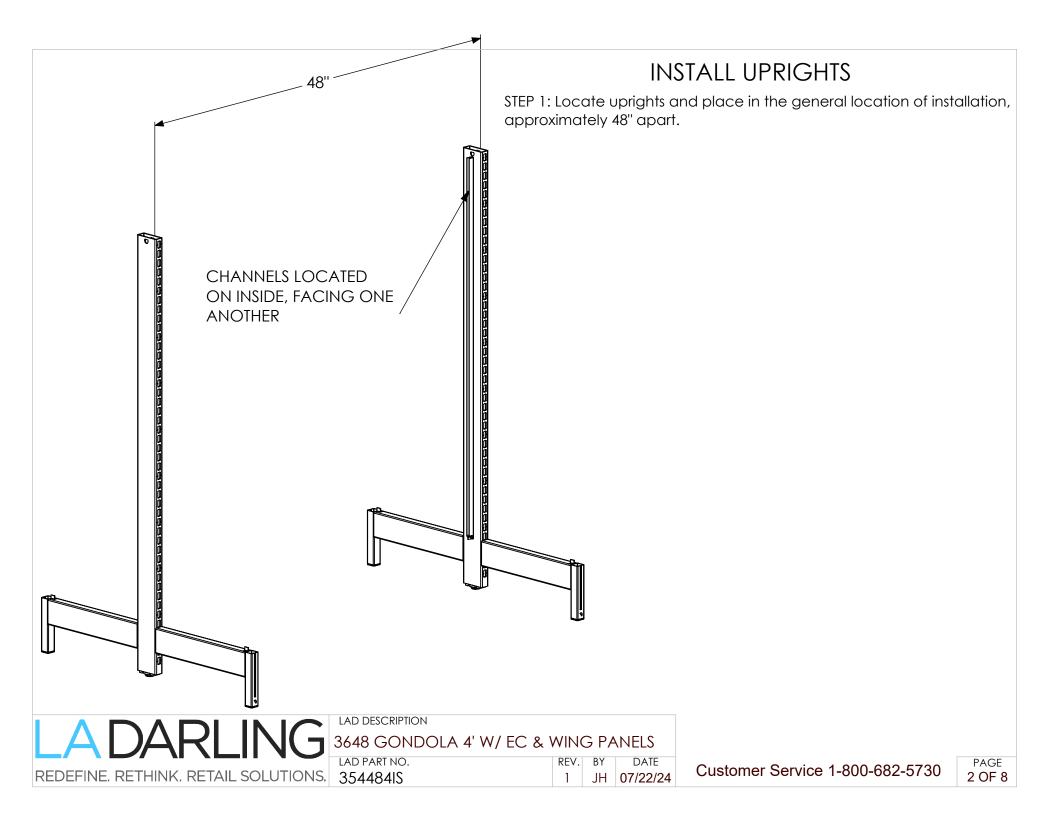

## **INSTALL END DECKS**

STEP 7: Rotate end base decks (these don't have hooks). Make sure deck fullY seats onto Side Kickplates (See Detail "C").



REDEFINE. RETHINK. RETAIL SOLUTIONS. 354484IS

LAD DESCRIPTION

3648 GONDOLA 4' W/ EC & WING PANELS

LAD PART NO.

DATE JH 07/22/24

Customer Service 1-800-682-5730

PAGE 5 OF 8



## INSTALL SHELVES AND WING PANELS

STEP 10: Install (10) slant nose 1648 shelves on uprights and (10) 1436 shelves on end frames.

STEP 11: Install wing panels (4) onto end uprights. Notice "Detail E" hooks into slots on uprights.

STEP 12: Secure wing panels with Perf Shelf Fastener (Detail "F"), attaching panels to base deck using diamond holes.



|          |      | 1           |               |                                      | 1      |
|---------