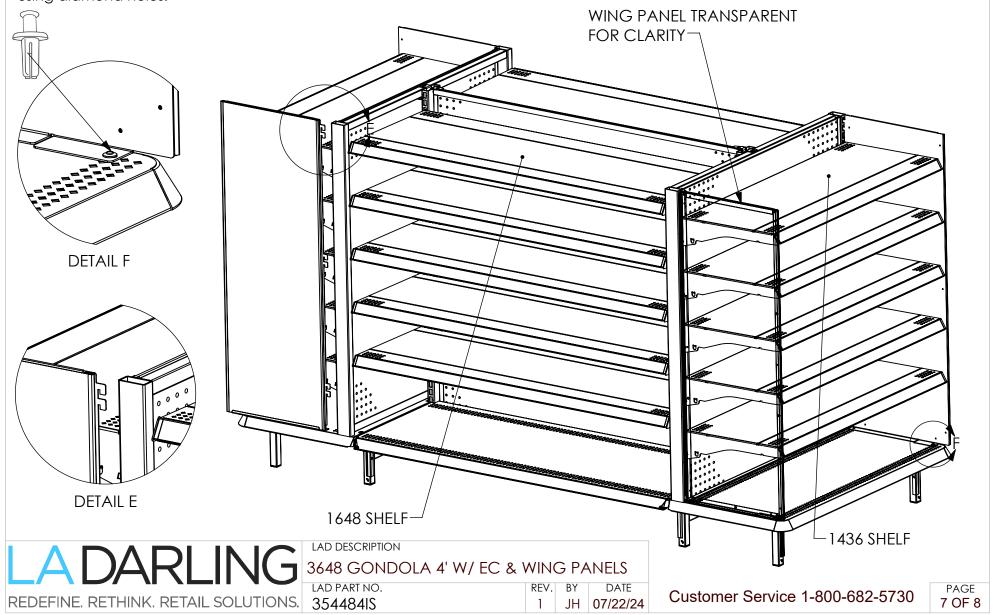

## INSTALL SHELVES AND WING PANELS

STEP 10: Install (10) slant nose 1648 shelves on uprights and (10) 1436 shelves on end frames.

STEP 11: Install wing panels (4) onto end uprights. Notice "Detail E" hooks into slots on uprights.

STEP 12: Secure wing panels with Perf Shelf Fastener (Detail "F"), attaching panels to base deck using diamond holes.

|          |      | 1           |               |                                      | 1      |
|----------|------|-------------|---------------|--------------------------------------|--------|
| ITEM NO. | QTY. | PART NUMBER | WM SAP Number | DESCRIPTION                          | FINISH |
| 1        | 2    | 10090707    | 100064894     | UPR FULL SGL-TRK END 3648            | PTC    |
| 2        | 2    | 89123217TS  | 100022220     | DECK SLANT NOSE SIDE W/ TKT 1848     | PTC    |
| 3        | 1    | 93699148    | 100015061     | PEGBD PNL 41 1/8 X 46 11/16          | PTD    |
| 4        | 1    | 87220848    | 100037898     | RETAINER TOP PANEL 48"               | PTC    |
| 5        | 2    | 40019504    | 100031772     | KICKPLATE OPEN TOE 48"               | PTC    |
| 6        | 2    | 40019502    | 100031772     | KICKPLATE OPEN TOE 30"               | PTC    |
| 7        | 4    | 40061018    | 100570138     | KICKPLATE END OPEN TOE 18" UNIVERSAL | PTC    |
| 8        | 2    | 89106836    | 100022172     | DECK SLANT NOSE END 1836             | PTC    |
| 9        | 2    | 15041304    | 100662895     | END FRAME GOND W/KEYSLOTS 3648       | PTC    |
| 10       | 10   | DSW1436TS   | 100674472     | SHELF SLANT NOSE 1436 W/TS           | PTC    |
| 11       | 10   | DSW1648TS   | 100064702     | SHELF SLANT NOSE 1648 W/TS           | PTC    |
| 12       | 2    | 15155148L   | 100693673     | WING PANEL W/ GRAPHIC LH 1548        | PTC    |
| 13       | 2    | 15155148R   | 100693674     | WING PANEL W/ GRAPHIC RH 1548        | PTC    |