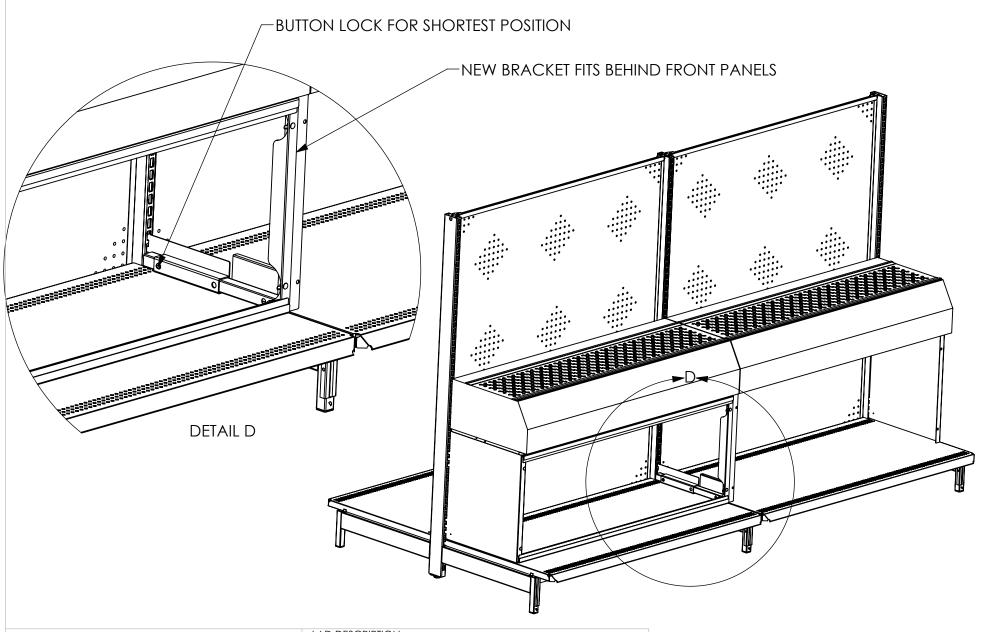

JH 12/9/24

DATE

Customer Service 1-800-682-5730

PAGE 4 OF 9

STEP 2: LOCATE BRACKET ASSEMBLY AND ROTATE INTO UPRIGHTS AT THE BOTTOM OF UPRIGHT.

NOTE: BRACKET ASSEMBLIES ARE USED TO ATTACH ADD-ONS.

STEP 3: ROTATE BRACKET ASSEMBLY
TO THE SIDE (WITH TEETH STILL IN UPRIGHT)
AS SHOWN, AND CONNECT THE TUBING ASSEMBLY
INTO THE SHORTEST POSITION, SHOWN ON NEXT PAGE.

NOTE: FRONT PANEL OF STARTER HIDDEN FOR VISIBILITY.

LAD DESCRIPTION

NEXT GEN ELECTRONICS PANEL STR AND AO

LAD PART NO. 354735IS

1 JH

BY DATE
JH 12/9/24

Customer Service 1-800-682-5730

LADARLING