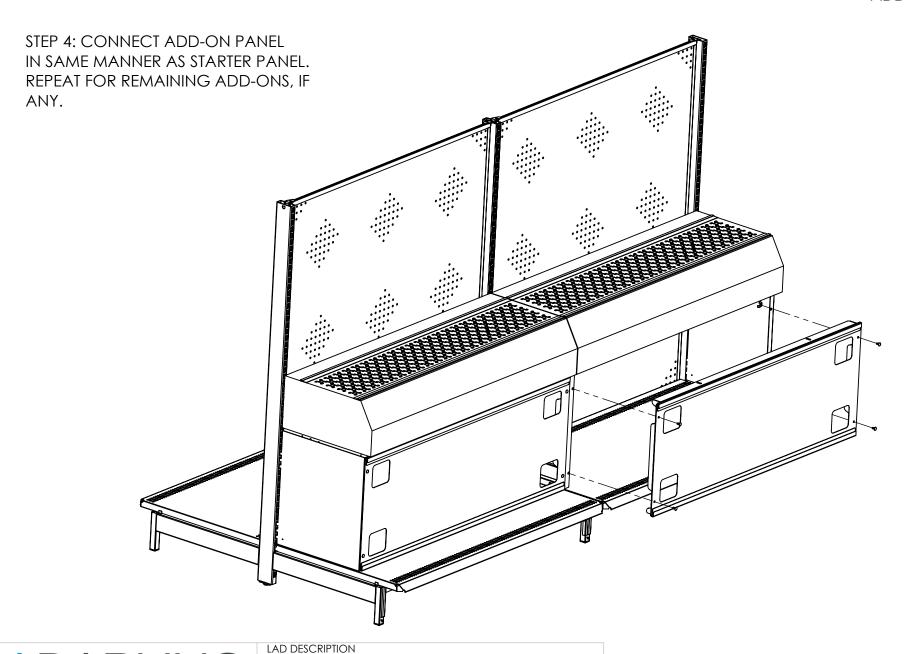

LAD PART NO. 354735IS

1 JH 12/9/24

DATE 2/9/24 Customer Service 1-800-682-5730

PAGE 3 OF 9 CONTINUE TO NEXT PAGE IF USING AN ADD-ON.

LAD DESCRIPTION

NEXT GEN ELECTRONICS PANEL STR AND AO

LAD PART NO. 354735IS