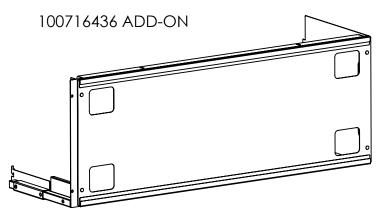

LAD PART NO. 354735IS

1 JH 12/9/24

DATE 2/9/24 Customer Service 1-800-682-5730

PAGE 3 OF 9 CONTINUE TO NEXT PAGE IF USING AN ADD-ON.

LAD DESCRIPTION

NEXT GEN ELECTRONICS PANEL STR AND AO

LAD PART NO. 354735IS

JH 12/9/24

DATE

Customer Service 1-800-682-5730

PAGE 4 OF 9

STEP 2: LOCATE BRACKET ASSEMBLY AND ROTATE INTO UPRIGHTS AT THE BOTTOM OF UPRIGHT.

NOTE: BRACKET ASSEMBLIES ARE USED TO ATTACH ADD-ONS.

STEP 3: ROTATE BRACKET ASSEMBLY
TO THE SIDE (WITH TEETH STILL IN UPRIGHT)
AS SHOWN, AND CONNECT THE TUBING ASSEMBLY
INTO THE SHORTEST POSITION, SHOWN ON NEXT PAGE.