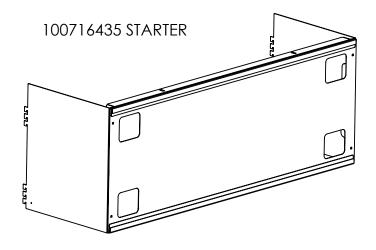

LAD PART NO. REV. BY DATE

354735IS 1 JH 12/9/24

STARTER

STEP 1: LOCATE LEFT PANEL AND INSERT INTO HOOKS UNDER THE ELECTRONICS SHELF.

STEP 2: REPEAT FOR RIGHT PANEL.

NOTE: LEAVE RIGHT PANEL OFF FOR LATER STEPS IF USING AN ADD-ON OPTION.