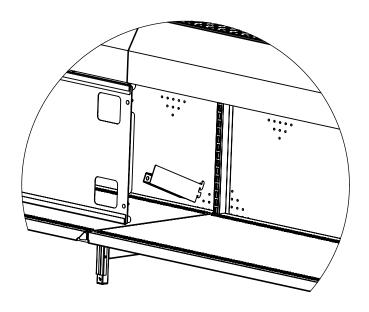

NOTE: FRONT PANEL OF STARTER HIDDEN FOR VISIBILITY.

LAD DESCRIPTION

NEXT GEN ELECTRONICS PANEL STR AND AO

LAD PART NO. 354735IS

1 JH

BY DATE
JH 12/9/24

Customer Service 1-800-682-5730

LADARLING