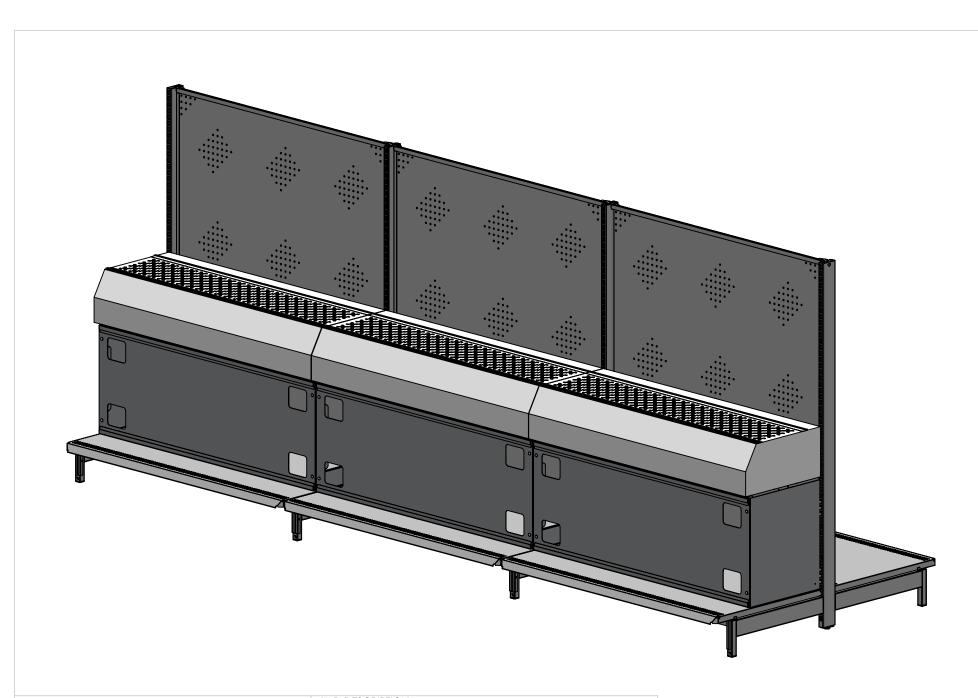

MARMON RETAIL SOLUTIONS - BERKSHIRE HATHAWAY

LAD DESCRIPTION

NEXT GEN ELECTRONICS PANEL STR AND AO

LAD PART NO. REV. BY DATE 354735IS 1 JH 12/9/24

Customer Service 1-800-682-5730

PAGE 7 OF 9

LADARLING

MARMON RETAIL SOLUTIONS - BERKSHIRE HATHAWAY

LAD DESCRIPTION

NEXT GEN ELECTRONICS PANEL STR AND AO LAD PART NO. | REV. | BY | DATE

354735IS

1 JH 12/9/24

Oustomer Service 1-800-682-5730

PAGE 8 OF 9

LADARLING

MARMON RETAIL SOLUTIONS - BERKSHIRE HATHAWAY

LAD DESCRIPTION

NEXT GEN ELECTRONICS PANEL STR AND AO

LAD PART NO. REV. BY DATE 354735IS 1 JH 12/9/24

Customer Service 1-800-682-5730

PAGE 9 OF 9