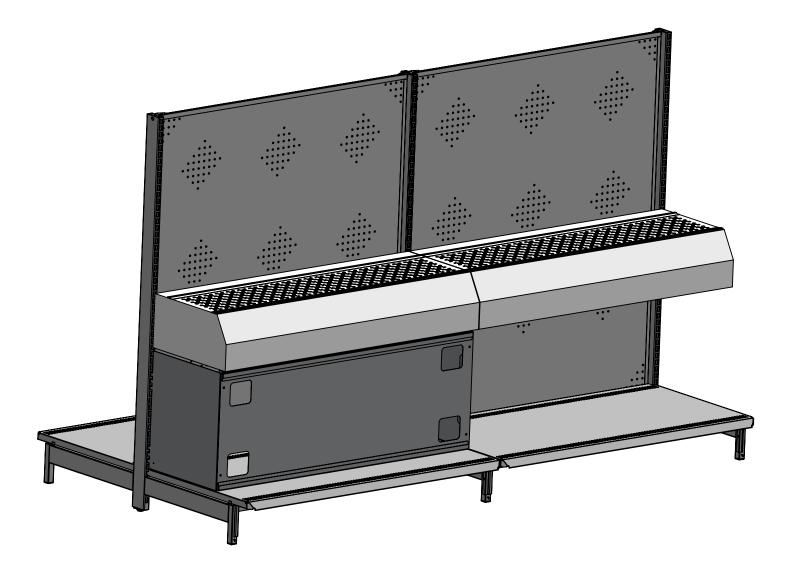

LAD PART NO. 354735IS

1 JH 12/9/24

DATE 2/9/24 Customer Service 1-800-682-5730

PAGE 3 OF 9 CONTINUE TO NEXT PAGE IF USING AN ADD-ON.

LAD DESCRIPTION

NEXT GEN ELECTRONICS PANEL STR AND AO

LAD PART NO. 354735IS