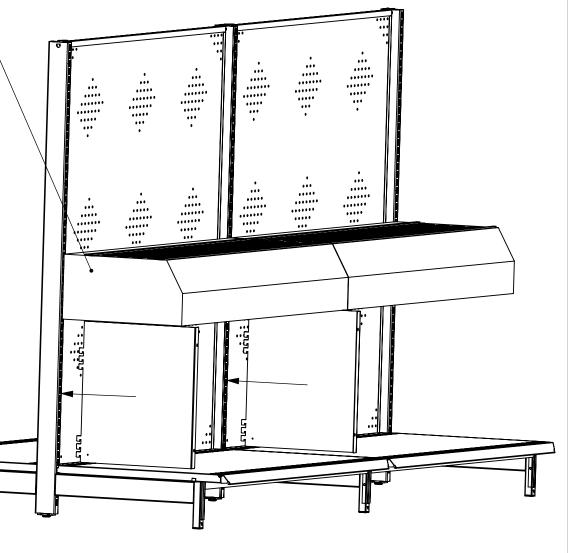

NOTE: FRONT PANEL OF STARTER HIDDEN FOR VISIBILITY.

LAD DESCRIPTION

NEXT GEN ELECTRONICS PANEL STR AND AO

LAD PART NO. 354735IS

1 JH

BY DATE
JH 12/9/24

Customer Service 1-800-682-5730

LADARLING