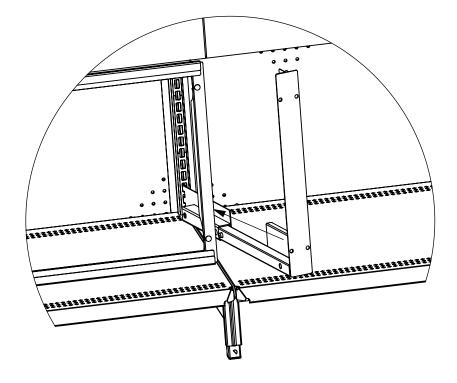

LAD PART NO. REV. BY DATE

354735IS 1 JH 12/9/24

STARTER

STEP 1: LOCATE LEFT PANEL AND INSERT INTO HOOKS UNDER THE ELECTRONICS SHELF.

STEP 2: REPEAT FOR RIGHT PANEL.

NOTE: LEAVE RIGHT PANEL OFF FOR LATER STEPS IF USING AN ADD-ON OPTION.

LAD DESCRIPTION

NEXT GEN ELECTRONICS PANEL STR AND AO LAD PART NO. | REV. | BY | DATE

LAD PART NO. 354735IS

1 JH 12/9/24

Customer Service 1-800-682-5730

PAGE 2 OF 9

LAD DESCRIPTION

NEXT GEN ELECTRONICS PANEL STR AND AO