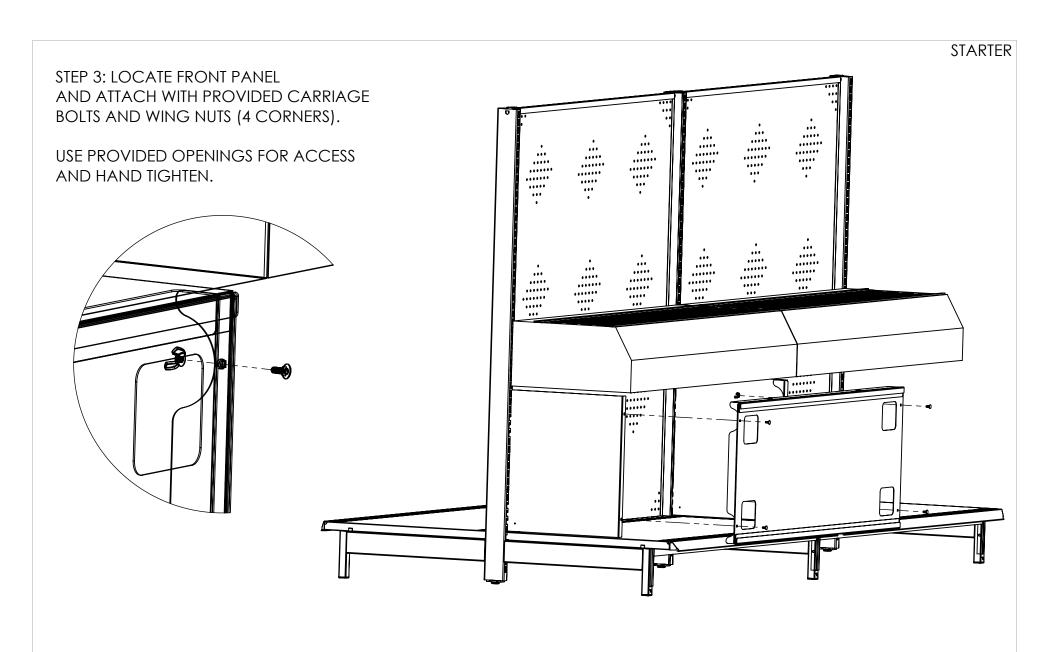

LAD PART NO. REV. BY DATE

354735IS 1 JH 12/9/24

STARTER

STEP 1: LOCATE LEFT PANEL AND INSERT INTO HOOKS UNDER THE ELECTRONICS SHELF.

STEP 2: REPEAT FOR RIGHT PANEL.

NOTE: LEAVE RIGHT PANEL OFF FOR LATER STEPS IF USING AN ADD-ON OPTION.

LAD DESCRIPTION

NEXT GEN ELECTRONICS PANEL STR AND AO LAD PART NO. | REV. | BY | DATE

LAD PART NO. 354735IS

1 JH 12/9/24

Customer Service 1-800-682-5730

PAGE 2 OF 9

LAD DESCRIPTION

NEXT GEN ELECTRONICS PANEL STR AND AO